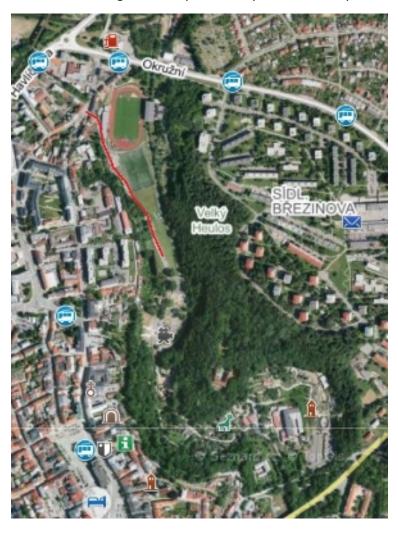

N 49°23.94625', E 15°35.59823'

The centre of the race together with the place of accommodation is situated on premises of town's open-air theatre with an adjacent large grass area. The area is located in the centre of Jihlava, in the wooded park Heulos and the Jihlavka valley.

Information about the camp/pitstops:

The large grass area adjacent to the open-air theatre are designated for the camp. The camp is going to be divided into individual pitstops. The area of each pitstop is 3 by 6 meters (18 square meters). A part of the race route is going to lead through this large grass area with the pitstops (as seen red in the picture below). There will be approx. 5 places in the camp with the possibility of connecting electricity. The layout and numbering of the pitstops can also be seen in the picture below.

## Practical arrival information

It is most convenient to turn from "Okružní" street to "Úvoz" street and from the roundabout (3rd exit) to "Na Stoupách" street. "Na Stoupách" street from the mentioned direction is the only access to the premises (pass the football stadium on your left, straight on to the camp). Marked by the red line in the picture below. Don't let the navigation lure you into any other driveway.