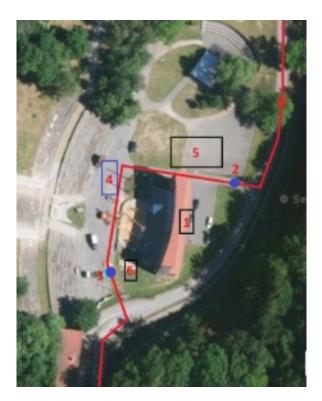

In the area of the open-air theatre there is:

- 1. the office of the race (the place for registration)
- 2. the place of the end of a timed lap
- 3. the place of the start/beginning of a timed lap
- 4. the zone for changeovers of participants in a team (between the end and the start of a timed lap)
  - 5. refreshments/catering
  - 6. location of timekeeping/timing