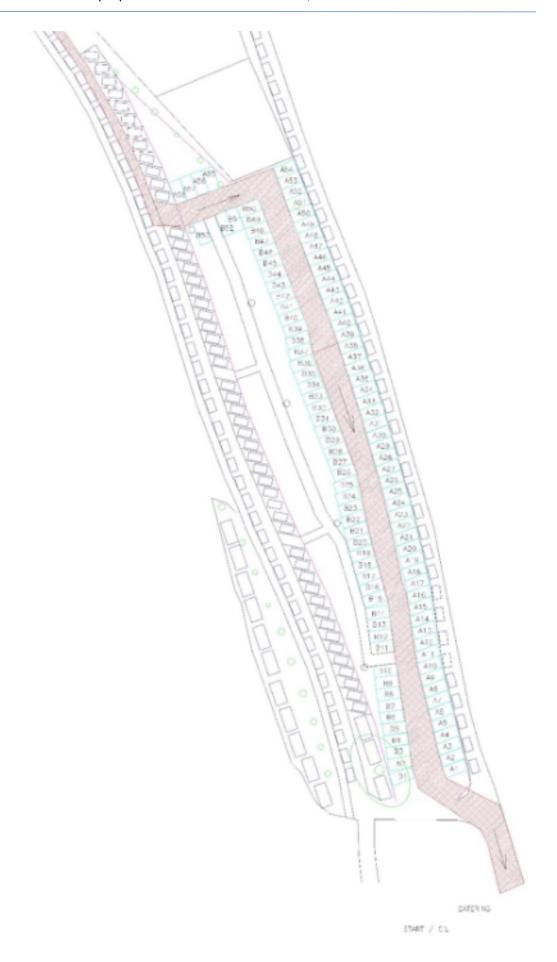

Information about the camp/pitstops:

The large grass area adjacent to the open-air theatre are designated for the camp. The camp is going to be divided into individual pitstops. The area of each pitstop is 3 by 6 meters (18 square meters). A part of the race route is going to lead through this large grass area with the pitstops (as seen red in the picture below). There will be approx. 5 places in the camp with the possibility of connecting electricity. The layout and numbering of the pitstops can also be seen in the picture below.

One pitstop and one parking place is available either for:

- an individual
- a 2-member team
- a 4-member team

Registered participants with paid entry fees will be able to reserve individual pitstops. Only pitstops directly adjacent to the track will be marked and bookable. So there will only be a limited number of pitstops. Booking will take place according to the time sequence of requests. The rest of the meadow will be left free for competitors who did not make a reservation. Updated information about availability of the pitstops will be posted on FB, or on the website. Reservation of pitstops can be made through e-mail only, jihlavska24mtb@centrum.cz